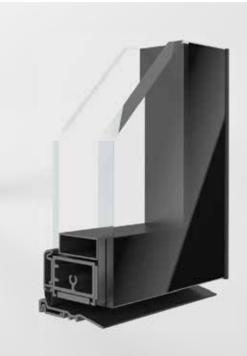

## CAVEA ONE vs A61

WWW.THEWINESQUARE.COM

Thanks to a state-of-the-art assembly method, the frame supporting the insulating glass panels is concealed under a subtle black silkscreen printing allowing the glass surface to be extended to entire surface.

The CAVEA One then offers a completely glazed facade for a modern and refined look, without any visible frame.

For a more traditional look, the insulating glass panels are supported by a high-end anodized aluminum frame of 61mm visible from the front.