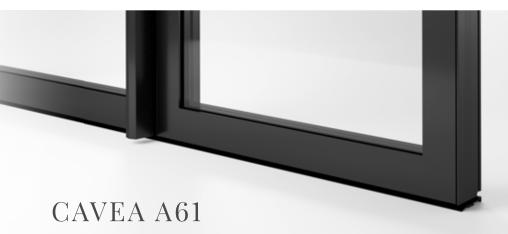

The CAVEA One then offers a completely glazed facade for a modern and refined look, without any visible frame.

For a more traditional look, the insulating glass panels are supported by a high-end anodized aluminum frame of 61mm visible from the front.

The CAVEA A61 thus gives you the possibility of matching its structure to your own decor thanks to its 5 choices of finishes.