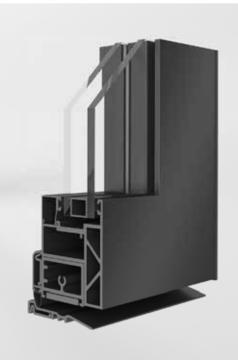

The CAVEA One then offers a completely glazed facade for a modern and refined look, without any visible frame.

For a more traditional look, the insulating glass panels are supported by a high-end anodized aluminum frame of 61mm visible from the front.

The CAVEA A61 thus gives you the possibility of matching its structure to your own decor thanks to its 5 choices of finishes.