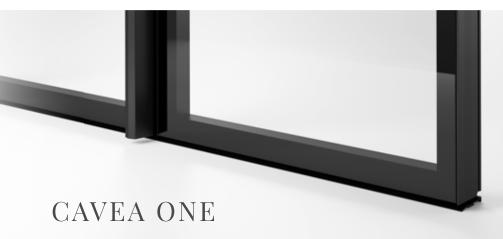

## CAVEA ONE vs A61

WWW.THEWINESQUARE.COM

Thanks to a state-of-the-art assembly method, the frame supporting the insulating glass panels is concealed under a subtle black silkscreen printing allowing the glass surface to be extended to entire surface.

The CAVEA One then offers a completely glazed facade for a modern and refined look, without any visible frame.

For a more traditional look, the insulating glass panels are supported by a high-end anodized aluminum frame of 61mm visible from the front.