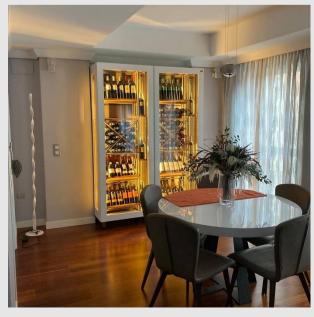

## **Specialty Wine Cabinets**

Specialty wine cabinets provide advanced customizations in design finish and fabrication such as gold and bronze finishing.

#### **Ultra slim wine cabinets**

Creating a wine cellar for places with limited spaces such as kitchens, back bar or a library that exudes elegance and class. Featuring:

- Custom wooden stain.
- Multi racking system for presentation and storage.
- Mono zone for wine ageing.