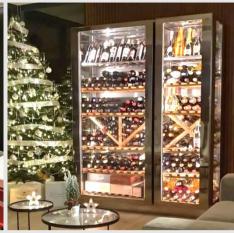

# Customized wine cellar system in stainless steel and glass.

- Structure Stainless with foamed in place insulation including framed glass on back or sides.
- Stain Brushed, Mirror or custom color as bronze, copper, black.
- Door Sliding or hinged insulated glass / solid with built in or bar handle.
- Racking Fixed / sliding horizontal, standing, slanted or combination in metal, wood or combo.
- Lighting Built in LED.
- Refrigeration Built into top or bottom, with sound reduction.
- Sizes Custom (min depth 18")
- Temperature Mono or dual zone per door.
- Installation Free standing, built in, under counter.
- Origin Made in Barcelona Spain

### **Metal Cellar Galleries**