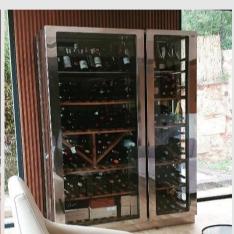

# Customized wine cellar system in traditional hard wood.

Wooden wine cabinets create high level of design flexibility, stain finishes (light to dark, lacquer to matt) and racking options in both sliding and fixed presentation shelves.

## **Wooden Cellar Galleries**