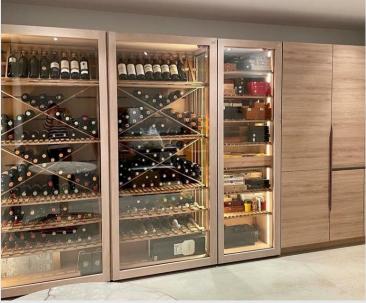

### **Metal Cellar Galleries**

# Customized wine cellar system in stainless steel and glass.

- Structure Stainless with foamed in place insulation including framed glass on back or sides.
- Stain Brushed, Mirror or custom color as bronze, copper, black.
- Door Sliding or hinged insulated glass / solid with built in or bar handle.
- Racking Fixed / sliding horizontal, standing, slanted or combination in metal, wood or combo.
- Lighting Built in LED.
- Refrigeration Built into top or bottom, with sound reduction.
- Sizes Custom (min depth 18")
- Temperature Mono or dual zone per door.
- Installation Free standing, built in, under counter.
- Origin Made in Barcelona Spain