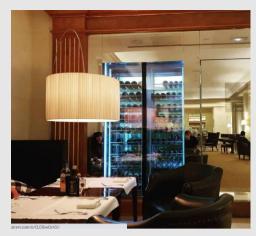

### **Metal Cellar Galleries**

# Customized wine cellar system in stainless steel and glass.

- Structure Stainless with foamed in place insulation including framed glass on back or sides.
- Stain Brushed, Mirror or custom color as bronze, copper, black.
- Door Sliding or hinged insulated glass / solid with built in or bar handle.
- Racking Fixed / sliding horizontal, standing, slanted or combination in metal, wood or combo.
- Lighting Built in LED.
- Refrigeration Built into top or bottom, with sound reduction.
- Sizes Custom (min depth 18")
- Temperature Mono or dual zone per door.
- Installation Free standing, built in, under counter.
- Origin Made in Barcelona Spain