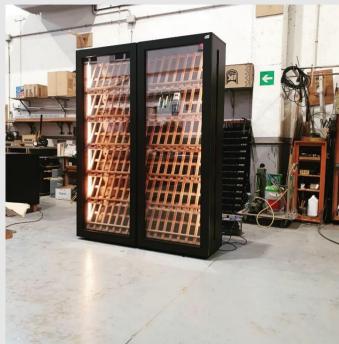

# Customized wine cellar system in stainless steel and glass.

- Structure Stainless with foamed in place insulation including framed glass on back or sides.
- Stain Brushed, Mirror or custom color as bronze, copper, black.
- Door Sliding or hinged insulated glass / solid with built in or bar handle.
- Racking Fixed / sliding horizontal, standing, slanted or combination in metal, wood or combo.
- Lighting Built in LED.
- Refrigeration Built into top or bottom, with sound reduction.
- Sizes Custom (min depth 18")
- Temperature Mono or dual zone per door.
- Installation Free standing, built in, under counter.
- Origin Made in Barcelona Spain

### **Metal Cellar Galleries**