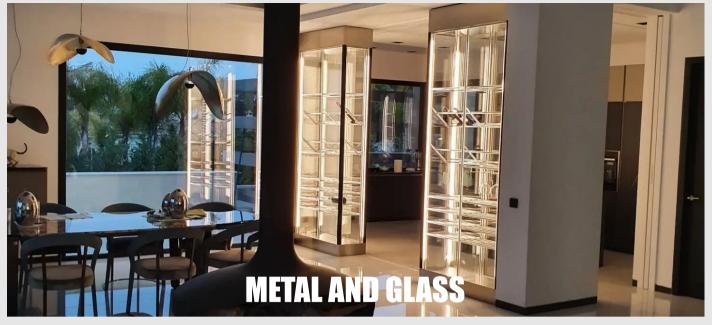

**METAL AND GLASS** 

TRADITIONAL WOODEN

**SPECIALITY** 

# Customized wine cellar system in stainless steel and glass.

- Structure Stainless with foamed in place insulation including framed glass on back or sides.
- Stain Brushed, Mirror or custom color as bronze, copper, black.
- Door Sliding or hinged insulated glass / solid with built in or bar handle.
- Racking Fixed / sliding horizontal, standing, slanted or combination in metal, wood or combo.
- Lighting Built in LED.
- Refrigeration Built into top or bottom, with sound reduction.
- Sizes Custom (min depth 18")
- Temperature Mono or dual zone per door.
- Installation Free standing, built in, under counter.
- Origin Made in Barcelona Spain

### **Metal Cellar Galleries**