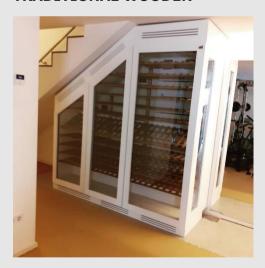

# Customized wine cellar system in traditional hard wood.

Wooden wine cabinets create high level of design flexibility, stain finishes (light to dark, lacquer to matt) and racking options in both sliding and fixed presentation shelves.

## **Wooden Cellar Galleries**