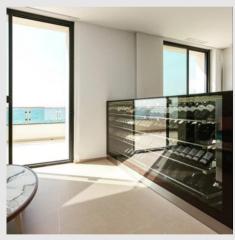

# Customized wine cellar system in stainless steel and glass.

- Structure Stainless with foamed in place insulation including framed glass on back or sides.
- Stain Brushed, Mirror or custom color as bronze, copper, black.
- Door Sliding or hinged insulated glass / solid with built in or bar handle.
- Racking Fixed / sliding horizontal, standing, slanted or combination in metal, wood or combo.
- Lighting Built in LED.
- Refrigeration Built into top or bottom, with sound reduction.
- Sizes Custom (min depth 18")
- Temperature Mono or dual zone per door.
- Installation Free standing, built in, under counter.
- Origin Made in Barcelona Spain

### **Metal Cellar Galleries**