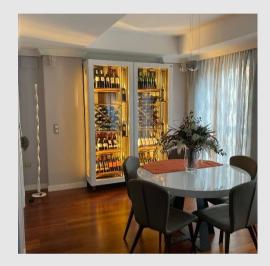

### **Metal Cellar Galleries**

# Customized wine cellar system in stainless steel and glass.

- Structure Stainless with foamed in place insulation including framed glass on back or sides.
- Stain Brushed, Mirror or custom color as bronze, copper, black.
- Door Sliding or hinged insulated glass / solid with built in or bar handle.
- Racking Fixed / sliding horizontal, standing, slanted or combination in metal, wood or combo.
- Lighting Built in LED.
- Refrigeration Built into top or bottom, with sound reduction.
- Sizes Custom (min depth 18")
- Temperature Mono or dual zone per door.
- Installation Free standing, built in, under counter.
- Origin Made in Barcelona Spain