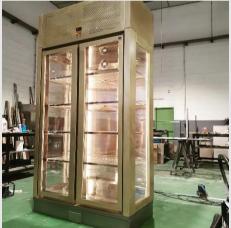

## **Specialty Wine Cabinets**

Specialty wine cabinets provide advanced customizations in design finish and fabrication such as gold and bronze finishing.