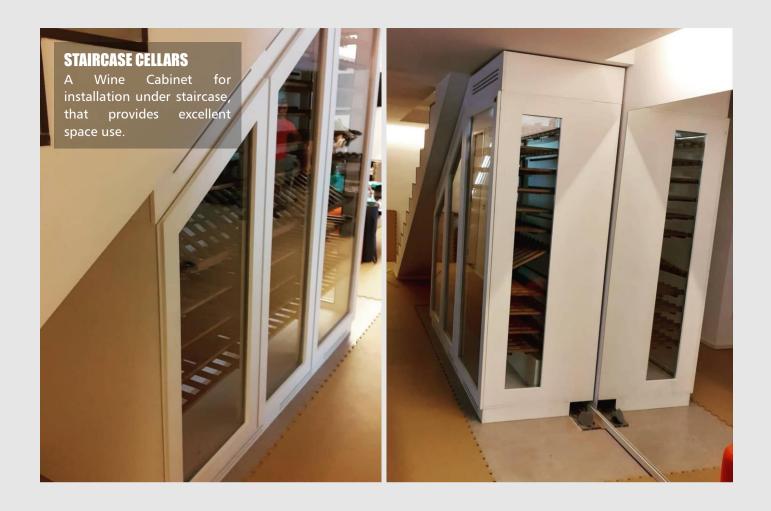

#### **Ultra slim wine cabinets**

Creating a wine cellar for places with limited spaces such as kitchens, back bar or a library that exudes elegance and class. Featuring:

- Custom wooden stain.
- Multi racking system for presentation and storage.
- Mono zone for wine ageing.