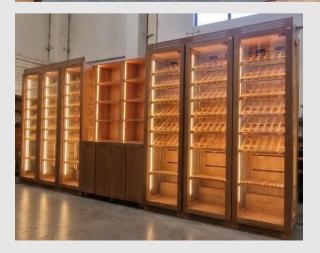

# Customized wine cellar system in traditional hard wood.

Wooden wine cabinets create high level of design flexibility, stain finishes (light to dark, lacquer to matt) and racking options in both sliding and fixed presentation shelves.

## **Wooden Cellar Galleries**