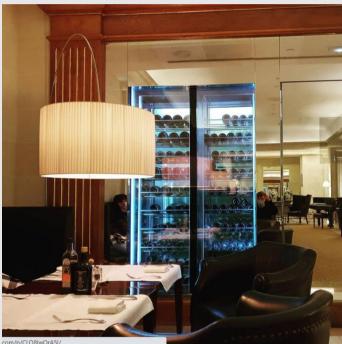

# Customized wine cellar system in stainless steel and glass.

- Structure Stainless with foamed in place insulation including framed glass on back or sides.
- Stain Brushed, Mirror or custom color as bronze, copper, black.
- Door Sliding or hinged insulated glass / solid with built in or bar handle.
- Racking Fixed / sliding horizontal, standing, slanted or combination in metal, wood or combo.
- Lighting Built in LED.
- Refrigeration Built into top or bottom, with sound reduction.
- Sizes Custom (min depth 18")
- Temperature Mono or dual zone per door.
- Installation Free standing, built in, under counter.
- Origin Made in Barcelona Spain

### **Metal Cellar Galleries**