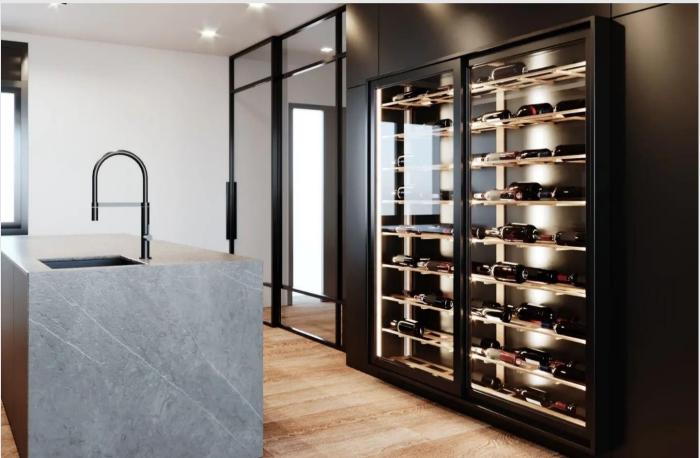

## **Specialty Wine Cabinets**

Specialty wine cabinets provide advanced customizations in design finish and fabrication such as gold and bronze finishing.

#### **Ultra slim wine cabinets**

Creating a wine cellar for places with limited spaces such as kitchens, back bar or a library that exudes elegance and class. Featuring:

- Custom wooden stain.
- Multi racking system for presentation and storage.
- Mono zone for wine ageing.