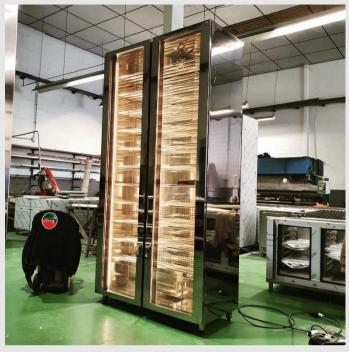

# Customized wine cellar system in stainless steel and glass.

- Structure Stainless with foamed in place insulation including framed glass on back or sides.
- Stain Brushed, Mirror or custom color as bronze, copper, black.
- Door Sliding or hinged insulated glass / solid with built in or bar handle.
- Racking Fixed / sliding horizontal, standing, slanted or combination in metal, wood or combo.
- Lighting Built in LED.
- Refrigeration Built into top or bottom, with sound reduction.
- Sizes Custom (min depth 18")
- Temperature Mono or dual zone per door.
- Installation Free standing, built in, under counter.
- Origin Made in Barcelona Spain

### **Metal Cellar Galleries**