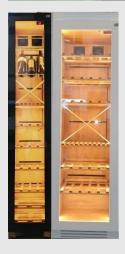

#### **Ultra slim wine cabinets**

Creating a wine cellar for places with limited spaces such as kitchens, back bar or a library that exudes elegance and class. Featuring:

- Custom wooden stain.
- Multi racking system for presentation and storage.
- Mono zone for wine ageing.