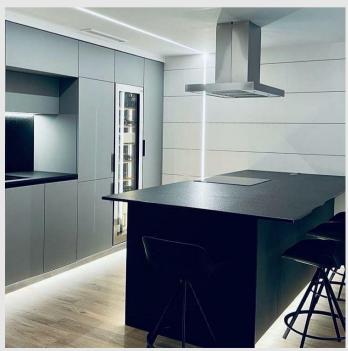

# Customized wine cellar system in stainless steel and glass.

- Structure Stainless with foamed in place insulation including framed glass on back or sides.
- Stain Brushed, Mirror or custom color as bronze, copper, black.
- Door Sliding or hinged insulated glass / solid with built in or bar handle.
- Racking Fixed / sliding horizontal, standing, slanted or combination in metal, wood or combo.
- Lighting Built in LED.
- Refrigeration Built into top or bottom, with sound reduction.
- Sizes Custom (min depth 18")
- Temperature Mono or dual zone per door.
- Installation Free standing, built in, under counter.
- Origin Made in Barcelona Spain

### **Metal Cellar Galleries**