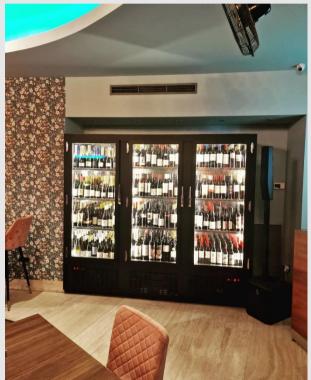

### **Metal Cellar Galleries**

# Customized wine cellar system in stainless steel and glass.

- Structure Stainless with foamed in place insulation including framed glass on back or sides.
- Stain Brushed, Mirror or custom color as bronze, copper, black.
- Door Sliding or hinged insulated glass / solid with built in or bar handle.
- Racking Fixed / sliding horizontal, standing, slanted or combination in metal, wood or combo.
- Lighting Built in LED.
- Refrigeration Built into top or bottom, with sound reduction.
- Sizes Custom (min depth 18")
- Temperature Mono or dual zone per door.
- Installation Free standing, built in, under counter.
- Origin Made in Barcelona Spain