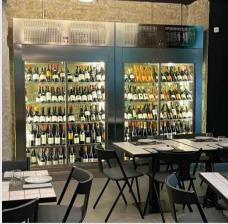

### **Metal Cellar Galleries**

# Customized wine cellar system in stainless steel and glass.

- Structure Stainless with foamed in place insulation including framed glass on back or sides.
- Stain Brushed, Mirror or custom color as bronze, copper, black.
- Door Sliding or hinged insulated glass / solid with built in or bar handle.
- Racking Fixed / sliding horizontal, standing, slanted or combination in metal, wood or combo.
- Lighting Built in LED.
- Refrigeration Built into top or bottom, with sound reduction.
- Sizes Custom (min depth 18")
- Temperature Mono or dual zone per door.
- Installation Free standing, built in, under counter.
- Origin Made in Barcelona Spain