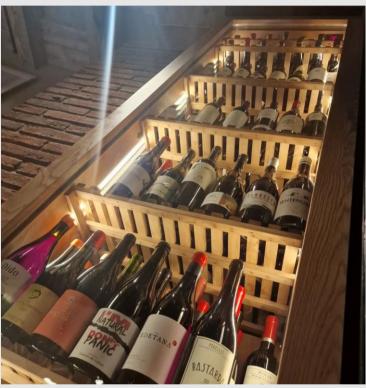

# Customized wine cellar system in traditional hard wood.

Wooden wine cabinets create high level of design flexibility, stain finishes (light to dark, lacquer to matt) and racking options in both sliding and fixed presentation shelves.

## **Wooden Cellar Galleries**