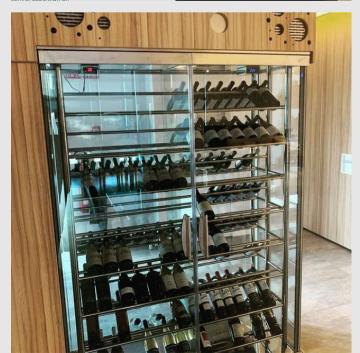

# Customized wine cellar system in stainless steel and glass.

- Structure Stainless with foamed in place insulation including framed glass on back or sides.
- Stain Brushed, Mirror or custom color as bronze, copper, black.
- Door Sliding or hinged insulated glass / solid with built in or bar handle.
- Racking Fixed / sliding horizontal, standing, slanted or combination in metal, wood or combo.
- Lighting Built in LED.
- Refrigeration Built into top or bottom, with sound reduction.
- Sizes Custom (min depth 18")
- Temperature Mono or dual zone per door.
- Installation Free standing, built in, under counter.
- Origin Made in Barcelona Spain

### **Metal Cellar Galleries**