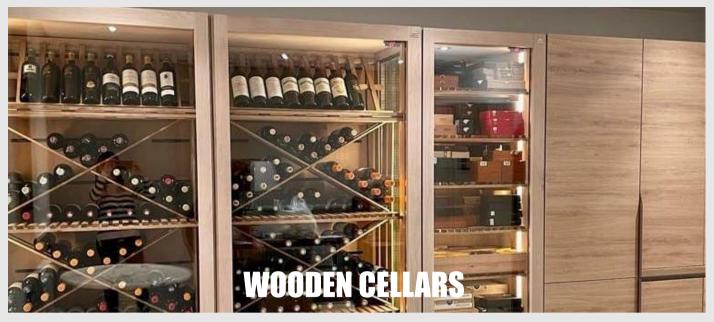

# Customized wine cellar system in traditional hard wood.

Wooden wine cabinets create high level of design flexibility, stain finishes (light to dark, lacquer to matt) and racking options in both sliding and fixed presentation shelves.

## **Wooden Cellar Galleries**