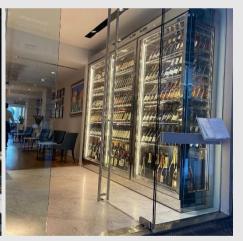

# Customized wine cellar system in stainless steel and glass.

- Structure Stainless with foamed in place insulation including framed glass on back or sides.
- Stain Brushed, Mirror or custom color as bronze, copper, black.
- Door Sliding or hinged insulated glass / solid with built in or bar handle.
- Racking Fixed / sliding horizontal, standing, slanted or combination in metal, wood or combo.
- Lighting Built in LED.
- Refrigeration Built into top or bottom, with sound reduction.
- Sizes Custom (min depth 18")
- Temperature Mono or dual zone per door.
- Installation Free standing, built in, under counter.
- Origin Made in Barcelona Spain

### **Metal Cellar Galleries**