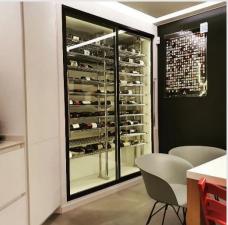

# Customized wine cellar system in stainless steel and glass.

- Structure Stainless with foamed in place insulation including framed glass on back or sides.
- Stain Brushed, Mirror or custom color as bronze, copper, black.
- Door Sliding or hinged insulated glass / solid with built in or bar handle.
- Racking Fixed / sliding horizontal, standing, slanted or combination in metal, wood or combo.
- Lighting Built in LED.
- Refrigeration Built into top or bottom, with sound reduction.
- Sizes Custom (min depth 18")
- Temperature Mono or dual zone per door.
- Installation Free standing, built in, under counter.
- Origin Made in Barcelona Spain

### **Metal Cellar Galleries**