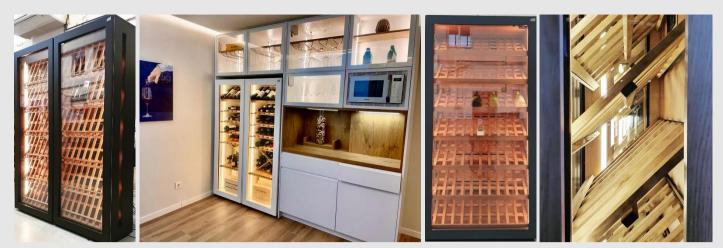

# Customized wine cellar system in stainless steel and glass.

- Structure Stainless with foamed in place insulation including framed glass on back or sides.
- Stain Brushed, Mirror or custom color as bronze, copper, black.
- Door Sliding or hinged insulated glass / solid with built in or bar handle.
- Racking Fixed / sliding horizontal, standing, slanted or combination in metal, wood or combo.
- Lighting Built in LED.
- Refrigeration Built into top or bottom, with sound reduction.
- Sizes Custom (min depth 18")
- Temperature Mono or dual zone per door.
- Installation Free standing, built in, under counter.
- Origin Made in Barcelona Spain

### **Metal Cellar Galleries**