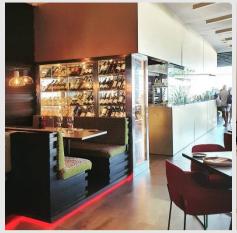

ur Custom Wine Cellar |   |
| Building Process                 |   |
| Dununiy Five635                  | 0 |





# Customized wine cellar system in stainless steel and glass.

- Structure Stainless with foamed in place insulation including framed glass on back or sides.
- Stain Brushed, Mirror or custom color as bronze, copper, black.
- Door Sliding or hinged insulated glass / solid with built in or bar handle.
- Racking Fixed / sliding horizontal, standing, slanted or combination in metal, wood or combo.
- Lighting Built in LED.
- Refrigeration Built into top or bottom, with sound reduction.
- Sizes Custom (min depth 18")
- Temperature Mono or dual zone per door.
- Installation Free standing, built in, under counter.
- Origin Made in Barcelona Spain





### **Metal Cellar Galleries**



















## **Important Information**

- Standard Lead time: 60 to 90 days from order.
- Large Installations: Factory advised time.
- Ambient: Class ST and T for Tropical
- Locations: Indoor and Outdoor (away from direct sun)
- Seaside: Built with SS 316 or 304

#### Other Features

- Anti Vibration System.
- Anti UV glass.
- Consistent temperature
- Built in Cigar humidor option.
- Five-star design, and finish, made in Europe.







# Customized wine cellar system in traditional hard wood.

Wooden wine cabinets create high level of design flexibility, stain finishes (light to dark, lacquer to matt) and racking options in both sliding and fixed presentation shelves.

#### **Wine Walls**

Custom built sections are placed and connected together to create wine walls with multi tempe