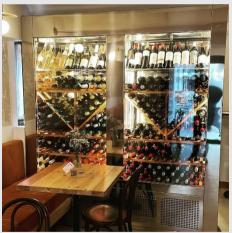

### **Metal Cellar Galleries**

# Customized wine cellar system in stainless steel and glass.

- Structure Stainless with foamed in place insulation including framed glass on back or sides.
- Stain Brushed, Mirror or custom color as bronze, copper, black.
- Door Sliding or hinged insulated glass / solid with built in or bar handle.
- Racking Fixed / sliding horizontal, standing, slanted or combination in metal, wood or combo.
- Lighting Built in LED.
- Refrigeration Built into top or bottom, with sound reduction.
- Sizes Custom (min depth 18")
- Temperature Mono or dual zone per door.
- Installation Free standing, built in, under counter.
- Origin Made in Barcelona Spain