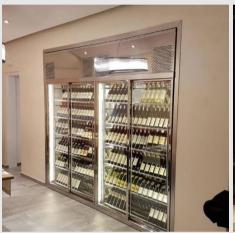

# Customized wine cellar system in stainless steel and glass.

- Structure Stainless with foamed in place insulation including framed glass on back or sides.
- Stain Brushed, Mirror or custom color as bronze, copper, black.
- Door Sliding or hinged insulated glass / solid with built in or bar handle.
- Racking Fixed / sliding horizontal, standing, slanted or combination in metal, wood or combo.
- Lighting Built in LED.
- Refrigeration Built into top or bottom, with sound reduction.
- Sizes Custom (min depth 18")
- Temperature Mono or dual zone per door.
- Installation Free standing, built in, under counter.
- Origin Made in Barcelona Spain

### **Metal Cellar Galleries**