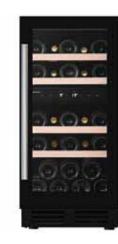

## DUNAVOX Flow-32D

A dual temperature zone, 32 bottle undercounter model, boasting an elegant exterior and a stainless steel door handle. The DUNAVOX Flow-32D is perfect for contemporary kitchen environments. Bottles are supported on solid wooden shelves and surrounded by white, amber and blue interior LED lighting. The lower zone must be colder than the upper zone. Please note that this model is intended as a built in undercounter unit.

563 mm

width
height
depth

| Reversible tinted glass door (UV treated |
|------------------------------------------|
| Wooden shelve                            |
| White, amber and blue LED lightin        |
| 380 mr                                   |
| 820 mr                                   |