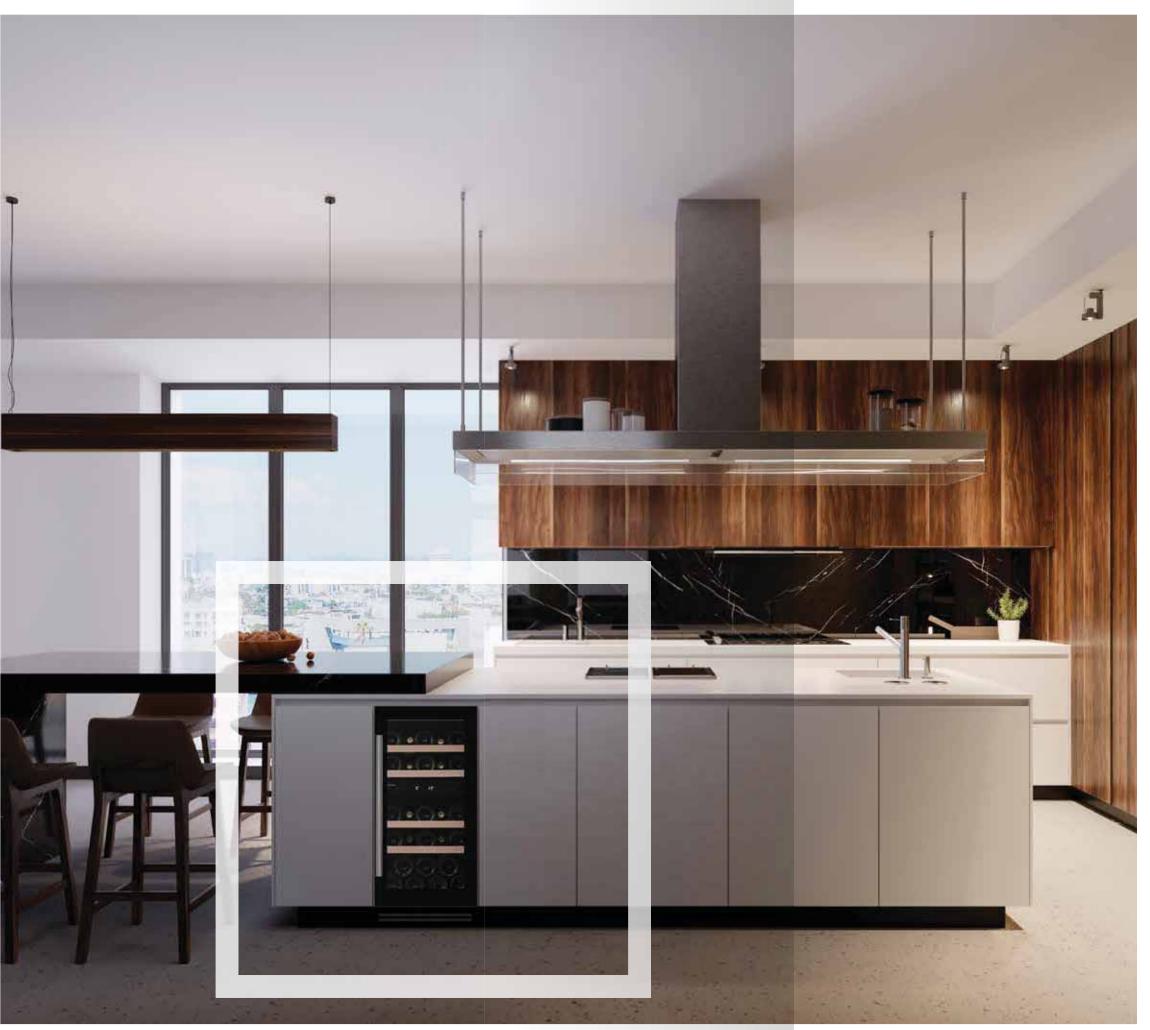

## DUNAVOX Flow-32D

A dual temperature zone, 32 bottle undercounter model, boasting an elegant exterior and a stainless steel door handle. The DUNAVOX Flow-32D is perfect for contemporary kitchen environments. Bottles are supported on solid wooden shelves and surrounded by white, amber and blue interior LED lighting. The lower zone must be colder than the upper zone. Please note that this model is intended as a built in undercounter unit.

563 mm

width
height
depth

| Reversible tinted glass door (UV treated |
|------------------------------------------|
| Wooden shelve                            |
| White, amber and blue LED lightin        |
| 380 mr                                   |
| 820 mr                                   |