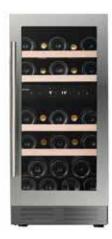

## DUNAVOX Flow-32D

A dual temperature zone, 32 bottle undercounter model, boasting an elegant exterior and a stainless steel door handle. The DUNAVOX Flow-32D is perfect for contemporary kitchen environments. Bottles are supported on solid wooden shelves and surrounded by white, amber and blue interior LED lighting. The lower zone must be colder than the upper zone. Please note that this model is intended as a built in undercounter unit.

563 mm

width
height
depth

| Reversible tinted glass door (UV treated |
|------------------------------------------|
| Wooden shelve                            |
| White, amber and blue LED lightin        |
| 380 mr                                   |
| 820 mr                                   |