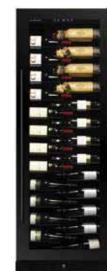

## **DUNAVOX Grande-143**

A single zone, 143 bottles freestanding model from Dunavox's Grande range. Boasting an elegant exterior - the SS model has a stainless steel handle and the black unit has black handle. The DUNAVOX Grande-143 is perfect for contemporary kitchen environments, restaurants or hotels. The bottles are supported on patent display shelves and surrounded by white, amber and blue two-side LED lighting. Please note that this model is suitable for freestanding or built in use.