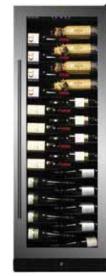

## **DUNAVOX Grande-143**

A single zone, 143 bottles freestanding model from Dunavox's Grande range. Boasting an elegant exterior - the SS model has a stainless steel handle and the black unit has black handle. The DUNAVOX Grande-143 is perfect for contemporary kitchen environments, restaurants or hotels. The bottles are supported on patent display shelves and surrounded by white, amber and blue two-side LED lighting. Please note that this model is suitable for freestanding or built in use.

680 mm

| YEARS<br>WARRANTY |
|-------------------|
| 3                 |

| door     | Lock, reversible tinted glass door (UV treated |
|----------|------------------------------------------------|
| shelves  | Telescopic display shelve                      |
| lighting | White, amber and blue LED lighting             |
| width    | 655 mm                                         |
| height   | 1835 mm                                        |