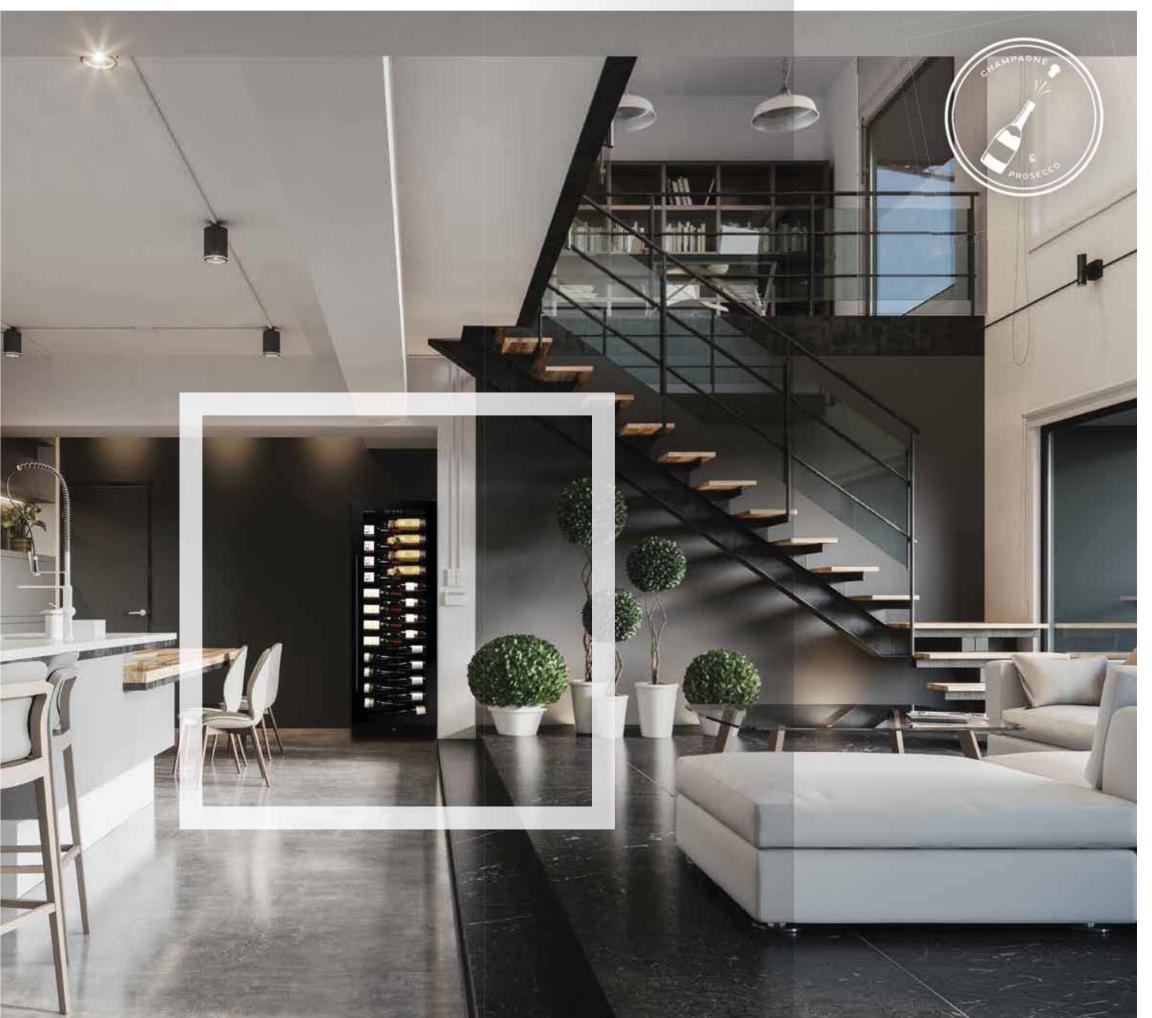

## **DUNAVOX Grande-143**

A single zone, 143 bottles freestanding model from Dunavox's Grande range. Boasting an elegant exterior - the SS model has a stainless steel handle and the black unit has black handle. The DUNAVOX Grande-143 is perfect for contemporary kitchen environments, restaurants or hotels. The bottles are supported on patent display shelves and surrounded by white, amber and blue two-side LED lighting. Please note that this model is suitable for freestanding or built in use.