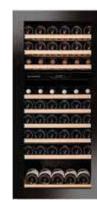

## **DUNAVOX Glance-72**

A dual zone, 72 bottle integrated model featuring integrated ventilation. It's elegant appearance, handleless design with push2open technology is ideal for any modern kitchen. The tinted glass door can be opened by pushing the corners of the door to allow access to the bottles are displayed on solid beech wood shelves and surrounded by white, amber and blue interior LED lighting. Top zone must be colder than the lower zone, recommended temperature difference is 4°C. Please note that this model is designed to be built in alongside kitchen cabinets and appliances, and is not intended as a freestanding or undercounter wine cooler.

| door     | Reversible tinted glass door (UV treated) |
|----------|-------------------------------------------|
| shelves  | Wooden shelves                            |
| lighting | White, amber and blue LED lighting        |
| width    | 592 mm                                    |
| height   | 1234 mm                                   |
| denth    | 559 mm                                    |