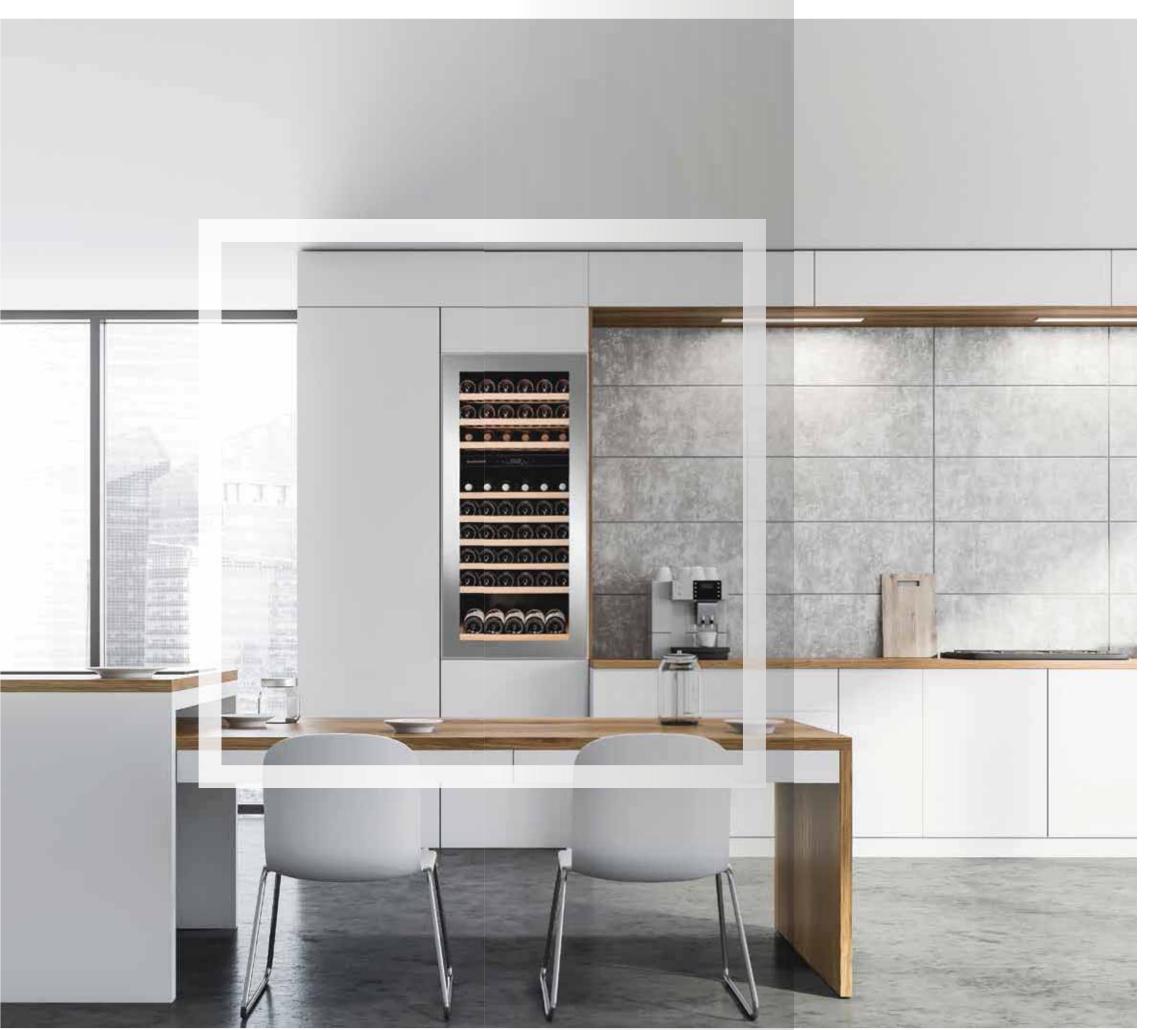

## **DUNAVOX Glance-72**

A dual zone, 72 bottle integrated model featuring integrated ventilation. It's elegant appearance, handleless design with push2open technology is ideal for any modern kitchen. The tinted glass door can be opened by pushing the corners of the door to allow access to the bottles are displayed on solid beech wood shelves and surrounded by white, amber and blue interior LED lighting. Top zone must be colder than the lower zone, recommended temperature difference is 4°C. Please note that this model is designed to be built in alongside kitchen cabinets and appliances, and is not intended as a freestanding or undercounter wine cooler.

| door     | Reversible tinted glass door (UV treated) |
|----------|-------------------------------------------|
| shelves  | Wooden shelves                            |
| lighting | White, amber and blue LED lighting        |
| width    | 592 mm                                    |
| height   | 1234 mm                                   |
| denth    | 559 mm                                    |