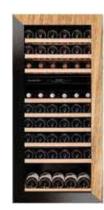

## **DUNAVOX Glance-72**

A dual zone, 72 bottle integrated model featuring integrated ventilation. It's elegant appearance, handleless design with push2open technology is ideal for any modern kitchen. The tinted glass door can be opened by pushing the corners of the door to allow access to the bottles are displayed on solid beech wood shelves and surrounded by white, amber and blue interior LED lighting. Top zone must be colder than the lower zone, recommended temperature difference is 4°C. Please note that this model is designed to be built in alongside kitchen cabinets and appliances, and is not intended as a freestanding or undercounter wine cooler.

| door     | Reversible tinted glass door (UV treated) |
|----------|-------------------------------------------|
| shelves  | Wooden shelves                            |
| lighting | White, amber and blue LED lighting        |
| width    | 592 mm                                    |
| height   | 1234 mm                                   |
| denth    | 559 mm                                    |