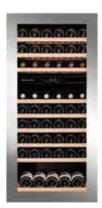

## **DUNAVOX Glance-72**

A dual zone, 72 bottle integrated model featuring integrated ventilation. It's elegant appearance, handleless design with push2open technology is ideal for any modern kitchen. The tinted glass door can be opened by pushing the corners of the door to allow access to the bottles are displayed on solid beech wood shelves and surrounded by white, amber and blue interior LED lighting. Top zone must be colder than the lower zone, recommended temperature difference is 4°C. Please note that this model is designed to be built in alongside kitchen cabinets and appliances, and is not intended as a freestanding or undercounter wine cooler.

| door     | Reversible tinted glass door (UV treated) |
|----------|-------------------------------------------|
| shelves  | Wooden shelves                            |
| lighting | White, amber and blue LED lighting        |
| width    | 592 mm                                    |
| height   | 1234 mm                                   |
| denth    | 559 mm                                    |