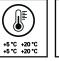

## **DUNAVOX Glance-72**

A dual zone, 72 bottle integrated model featuring integrated ventilation. It's elegant appearance, handleless design with push2open technology is ideal for any modern kitchen. The tinted glass door can be opened by pushing the corners of the door to allow access to the bottles are displayed on solid beech wood shelves and surrounded by white, amber and blue interior LED lighting. Top zone must be colder than the lower zone, recommended temperature difference is 4°C. Please note that this model is designed to be built in alongside kitchen cabinets and appliances, and is not intended as a freestanding or undercounter wine cooler.