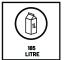

## **DUNAVOX Glance-72**

A dual zone, 72 bottle integrated model featuring integrated ventilation. It's elegant appearance, handleless design with push2open technology is ideal for any modern kitchen. The tinted glass door can be opened by pushing the corners of the door to allow access to the bottles are displayed on solid beech wood shelves and surrounded by white, amber and blue interior LED lighting. Top zone must be colder than the lower zone, recommended temperature difference is 4°C. Please note that this model is designed to be built in alongside kitchen cabinets and appliances, and is not intended as a freestanding or undercounter wine cooler.