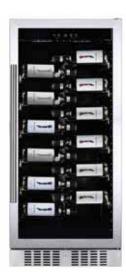

## **DUNAVOX Grande-70**

A single zone, 70 bottles freestanding model from Dunavox's Grande range. Boasting an elegant exterior and a stainless steel door handle, the DUNAVOX Grande-70 is perfect for contemporary kitchen environments, restaurants or hotels. The bottles are supported on patent display shelves and surrounded by white, amber and blue two-side LED lighting. Please note that this model is suitable for freestanding or built in use.

680 mm

| 3                 |
|-------------------|
| YEARS<br>WARRANTY |

Reversible tinted glass door (UV treated) door Telescopic display shelves shelves

|  | lighting | White, amber and blue two-side LED lighting |
|--|----------|---------------------------------------------|
|  | width    | 595 mm                                      |
|  | height   | 1200 mm                                     |