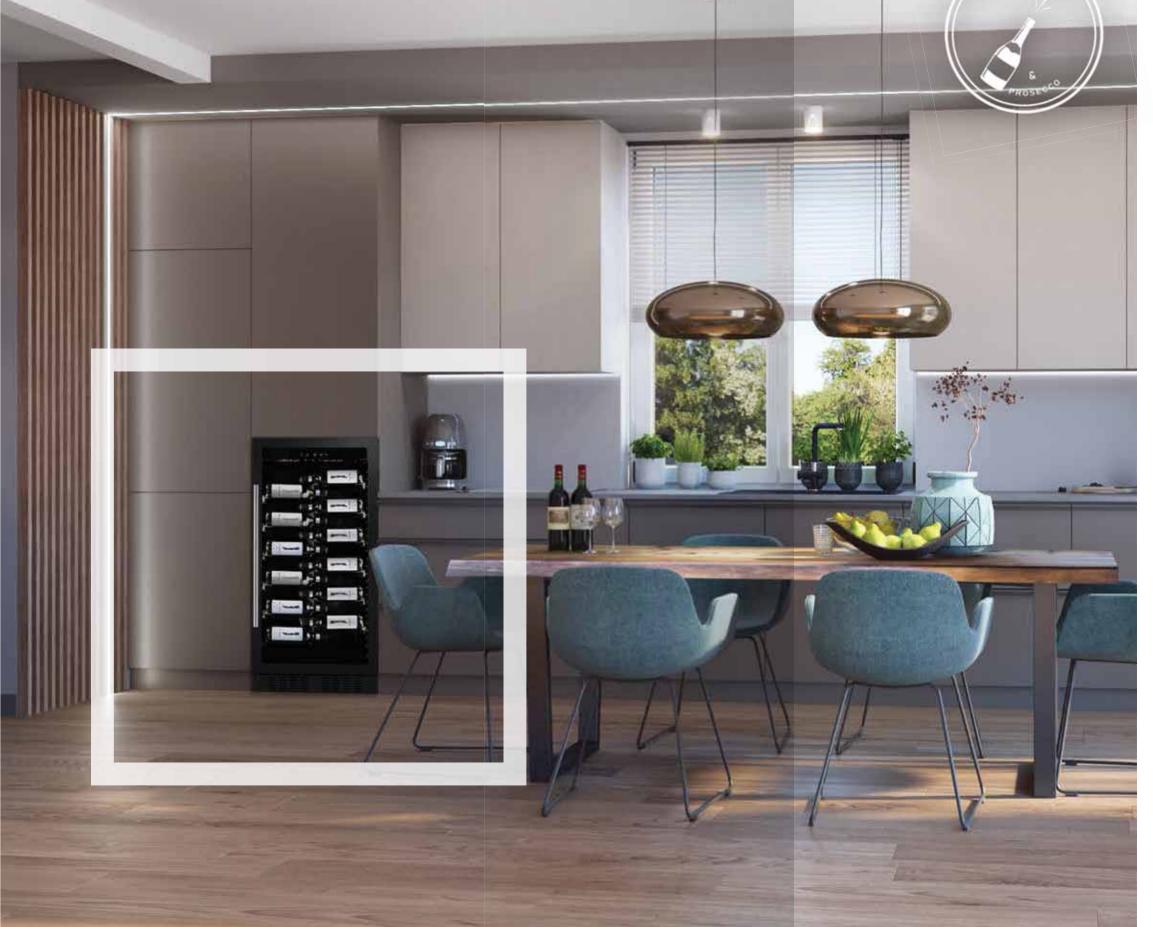

## **DUNAVOX Grande-70**

A single zone, 70 bottles freestanding model from Dunavox's Grande range. Boasting an elegant exterior and a stainless steel door handle, the DUNAVOX Grande-70 is perfect for contemporary kitchen environments, restaurants or hotels. The bottles are supported on patent display shelves and surrounded by white, amber and blue two-side LED lighting. Please note that this model is suitable for freestanding or built in use.