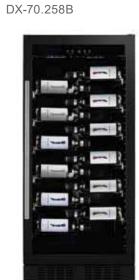

## **DUNAVOX Grande-70**

A single zone, 70 bottles freestanding model from Dunavox's Grande range. Boasting an elegant exterior and a stainless steel door handle, the DUNAVOX Grande-70 is perfect for contemporary kitchen environments, restaurants or hotels. The bottles are supported on patent display shelves and surrounded by white, amber and blue two-side LED lighting. Please note that this model is suitable for freestanding or built in use.

680 mm

| 3                 |
|-------------------|
| YEARS<br>WARRANTY |

Reversible tinted glass door (UV treated) door Telescopic display shelves shelves

|  | lighting | White, amber and blue two-side LED lighting |
|--|----------|---------------------------------------------|
|  | width    | 595 mm                                      |
|  | height   | 1200 mm                                     |