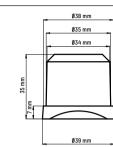

#### Petite Stella - 17"W x 27"H Big Ice

How to produce 45 kg ice of 22 gr size out of the most petite ice maker in the market.

The 27" Ice maker fits under the front counter of 30 inches height. Similar production machines take a space of almost 24" x 24" width and 32" high.

Think of Stella when you think Super Petite and real compact with capacity of 30 and 45 kg / 24 hr.

About ITV Ice Makers