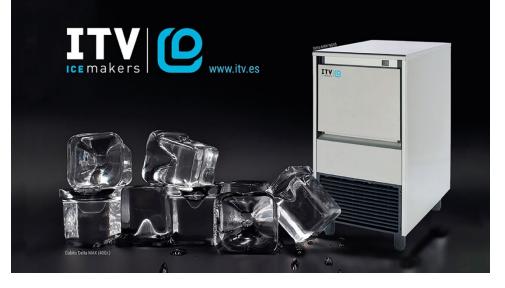

## **DELTA MAX**

Delta Max as the best seller with square cube ice of 40 gr, a perfect design for maximum ice surface and minimal dilution.