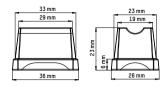

## Built-in to Cabinet KITCHEN ICE

A compact professional ice maker with large 22 gr gourmet ice cubes that fits into the cabinet. It is the perfect ice maker for home that produces enough ice for the morning, noon and night.

- Produces professional 22 gr ice cubes
- Daily ice production 14 kg
- 12 ice cubes every 35 minutes (nominal conditions)
- 8 kg stock inside
- Dynamic ice production: ice more transparent, no smell & no taste
- Reduce calcium carbonate percentage
- Dimensions for standard kitchen 60 cm width furniture
- Easy front & back ventilation