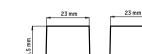

#### Petite Stella - 17"W x 27"H Big Ice

How to produce 45 kg ice of 22 gr size out of the most petite ice maker in the market.

The 27" Ice maker fits under the front counter of 30 inches height. Similar production machines take a space of almost 24" x 24" width and 32" high.