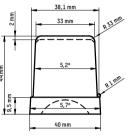

## **DELTA MAX**

Delta Max as the best seller with square cube ice of 40 gr, a perfect design for maximum ice surface and minimal dilution.