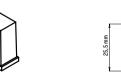

#### Petite Stella - 17"W x 27"H Big Ice

How to produce 45 kg ice of 22 gr size out of the most petite ice maker in the market.

The 27" Ice maker fits under the front counter of 30 inches height. Similar production machines take a space of almost 24" x 24" width and 32" high.