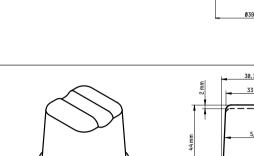

## **DELTA MAX**

Delta Max as the best seller with square cube ice of 40 gr, a perfect design for maximum ice surface and minimal dilution.