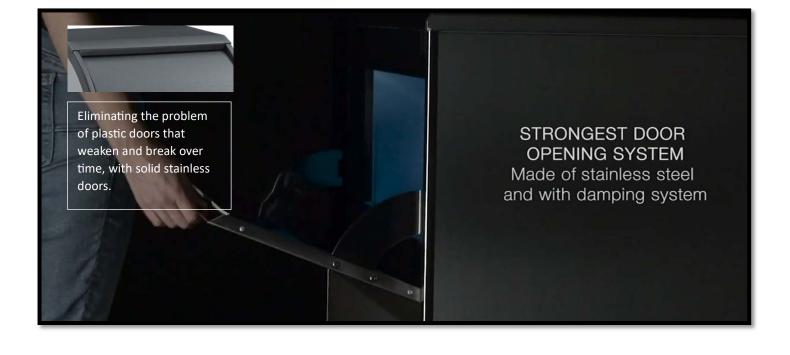

## Summarizing ITV Strengths

barzoni

- 1. Largest clear ice size in the market from 6 to 60gr and 1gr nugget ice.
- 2. A two-year warranty on each machine.
- 3. Ergonomic easy to access interior door opening.
- 4. Market's most compact ice machines in each category with higher productions.
- 5. Each machine as built in, and free standing. Air ventilation in front to snug fit.
- 6. Heights of machines to fit both front underbar and backbar from 20 to 80 kg/ 24 hr, from 24" to 36" heights.
- 7. All SS304 body with high ambient, for both indoor and outdoor.
- 8. Noiseless operation good for residential living room and silent spaces.
- 9. All New 2Cube Ice, automating large square speciality ice making.
- 10. R290a environmental sustainable refrigerant in all ice makers. No greenhouse or carbon emission from the refrigerant, with the lowest energy footprint in the market.