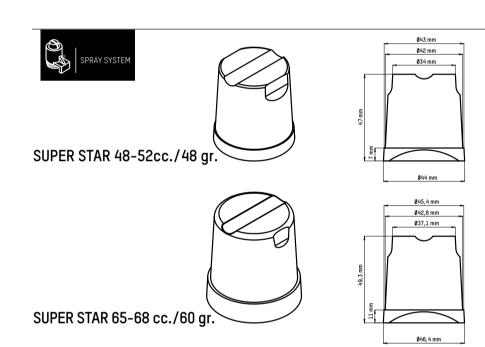

GALA 23-30 cc./22 gr.

SPRAY SYSTEM

DELTA MAX 51 cc./40 gr.

QUASAR 20 cc./20 gr.

26 mm

13 mm

SPIKA 1" 13cc./12 gr.

SPIKA 1/2" 6,5 cc./6 gr.