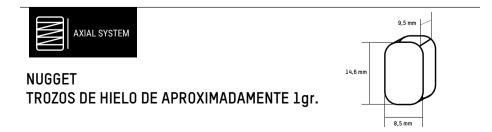

## Summarizing ITV Strengths

barzoni

- 1. Largest clear ice size in the market from 6 to 60gr and 1gr nugget ice.
- 2. A two-year warranty on each machine.
- 3. Ergonomic easy to access interior door opening.
- 4. Market's most compact ice machines in each category with higher productions.
- 5. Each machine as built in, and free standing. Air ventilation in front to snug fit.
- 6. Heights of machines to fit both front underbar and backbar from 20 to 80 kg/ 24 hr, from 24" to 36" heights.
- 7. All SS304 body with high ambient, for both indoor and outdoor.
- 8. Noiseless operation good for residential living room and silent spaces.
- 9. All New 2Cube Ice, automating large square speciality ice making.
- 10. R290a environmental sustainable refrigerant in all ice makers. No greenhouse or carbon emission from the refrigerant, with the lowest energy footprint in the market.